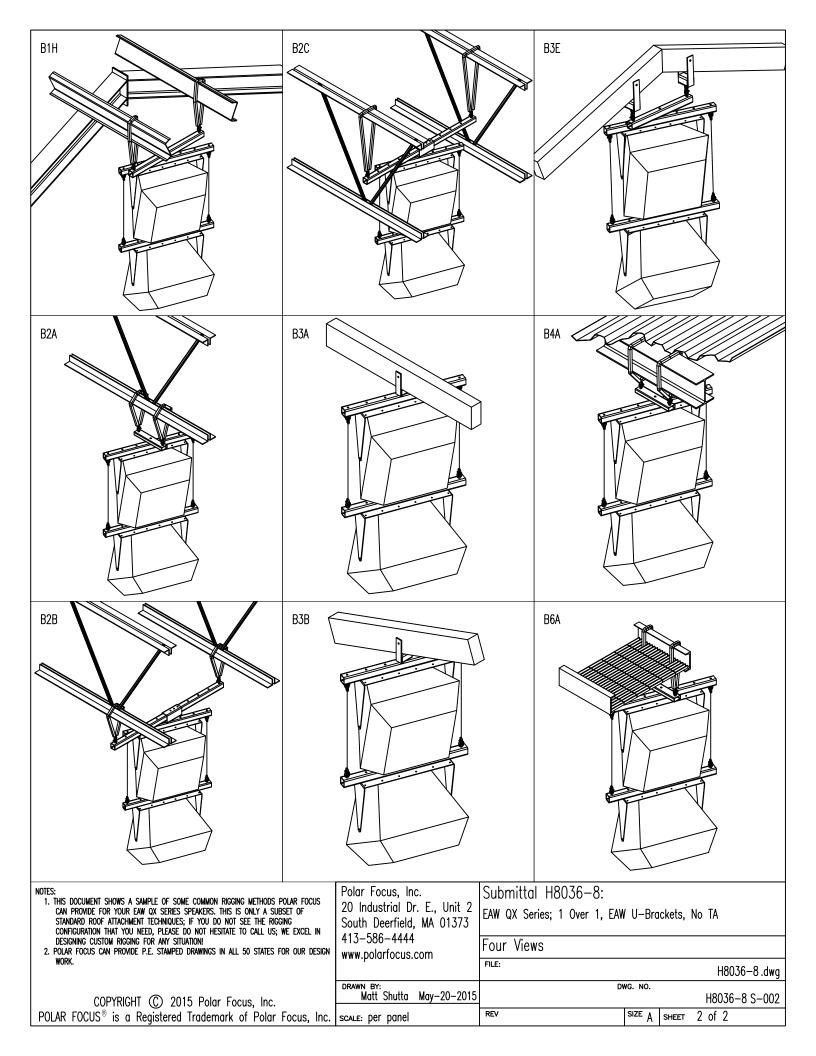

| <b>-</b>                                                                                                                                                                                                                                                                             |                                           |                                                                      |
|--------------------------------------------------------------------------------------------------------------------------------------------------------------------------------------------------------------------------------------------------------------------------------------|-------------------------------------------|----------------------------------------------------------------------|
| 2 QX 5XX SERIES SPEAKERS ONE OVER ANOTHER WITH EAW U-<br>TIME ALIGNMENT                                                                                                                                                                                                              | BRACKETS & NO MECHANICAL                  | B1C                                                                  |
|                                                                                                                                                                                                                                                                                      |                                           |                                                                      |
|                                                                                                                                                                                                                                                                                      |                                           | B1F                                                                  |
|                                                                                                                                                                                                                                                                                      |                                           |                                                                      |
|                                                                                                                                                                                                                                                                                      |                                           | B1G                                                                  |
|                                                                                                                                                                                                                                                                                      |                                           |                                                                      |
| NOTES:<br>1. THIS DOCUMENT SHOWS A SAMPLE OF SOME COMMON RIGGING METHODS POLAR FOCUS<br>CAN PROVIDE FOR YOUR EAW QX SERIES SPEAKERS. THIS IS ONLY A SUBSET OF<br>CTANNOD POOL TRAUMENT FOR DURING FOR THE POOL POOL OF THE POOL                                                      | 20 Industrial Dr. E., Unit 2              | Submittal H8036—8:<br>EAW QX Series; 1 Over 1, EAW U-Brackets, No TA |
| STANDARD ROOF ATTACHMENT TECHNIQUES; IF YOU DO NOT SEE THE RIGGING<br>CONFIGURATION THAT YOU NEED, PLEASE DO NOT HESITATE TO CALL US; WE EXCEL IN<br>DESIGNING CUSTOM RIGGING FOR ANY SITUATION!<br>2. POLAR FOCUS CAN PROVIDE P.E. STAMPED DRAWINGS IN ALL 50 STATES FOR OUR DESIGN | South Deerfield, MA 01373<br>413-586-4444 | SAMPLE RIGGING CONFIGURATIONS                                        |
| WORK.                                                                                                                                                                                                                                                                                | www.polarfocus.com                        | FILE: H8036-8.dwg                                                    |
| COPYRIGHT © 2015 Polar Focus, Inc.<br>POLAR FOCUS® is a Registered Trademark of Polar Focus, Inc.                                                                                                                                                                                    | DRAWN BY:<br>Matt Shutta May—20—2015      | dwg. no.<br>H8036-8 S-001                                            |
| POLAR FOCUS <sup>®</sup> is a Registered Trademark of Polar Focus. Inc.                                                                                                                                                                                                              | scale: n/a                                | REV SIZE A SHEET 1 OF 2                                              |