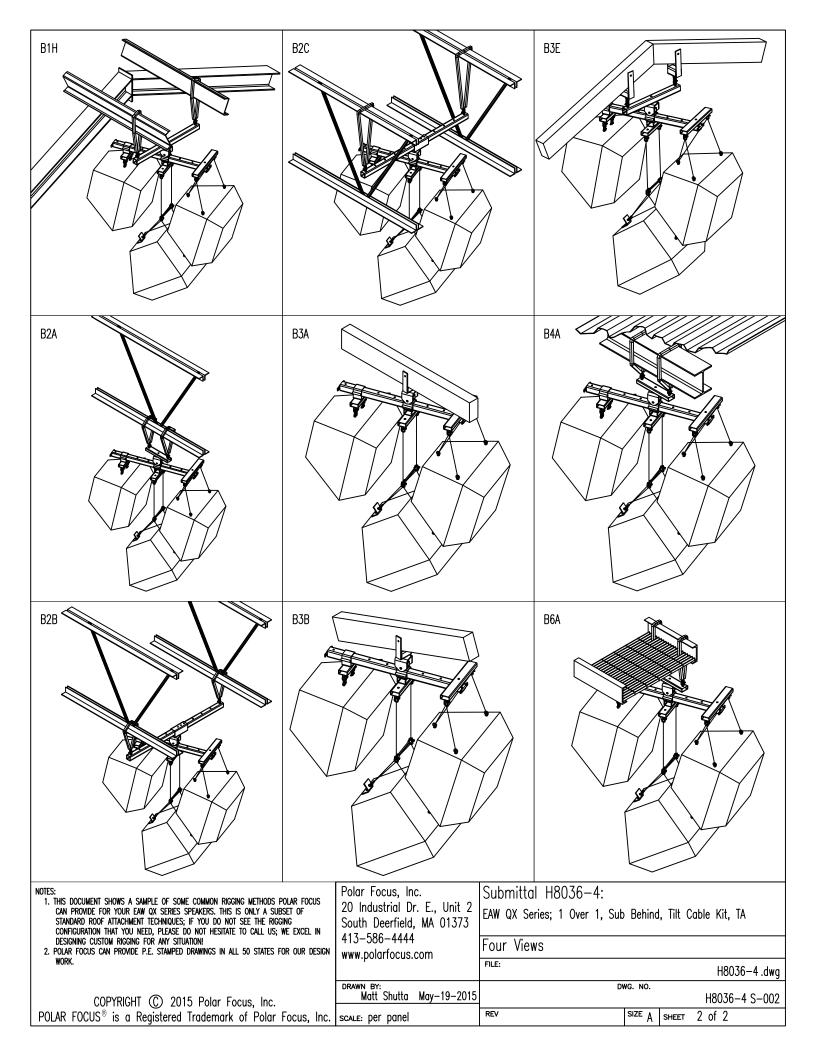

| 2 QX 5XX SERIES SPEAKERS ONE OVER ANOTHER WITH QX118<br>MECHANICAL TIME ALIGNMENT                                                                                                                                                                                                                                                                                                                                                                      | BEHIND; WITH TILT CABLE KITS                                                                                         | & B1C                                                                      |                          |
|--------------------------------------------------------------------------------------------------------------------------------------------------------------------------------------------------------------------------------------------------------------------------------------------------------------------------------------------------------------------------------------------------------------------------------------------------------|----------------------------------------------------------------------------------------------------------------------|----------------------------------------------------------------------------|--------------------------|
|                                                                                                                                                                                                                                                                                                                                                                                                                                                        |                                                                                                                      | B1F                                                                        |                          |
|                                                                                                                                                                                                                                                                                                                                                                                                                                                        |                                                                                                                      |                                                                            |                          |
| NOTES:<br>1. THIS DOCUMENT SHOWS A SAMPLE OF SOME COMMON RIGGING METHODS POLAR FOCUS<br>CAN PROVIDE FOR YOUR EAW QX SERIES SPEAKERS. THIS IS ONLY A SUBSET OF<br>STANDARD ROOF ATTACHMENT TECHNIQUES; IF YOU DO NOT SEE THE RIGGING<br>CONFIGURATION THAT YOU NEED, PLEASE DO NOT HESITATE TO CALL US; WE EXCEL IN<br>DESIGNING CUSTOM RIGGING FOR ANY STIVUATION!<br>2. POLAR FOCUS CAN PROVIDE P.E. STAMPED DRAWINGS IN ALL 50 STATES FOR OUR DESIGN | Polar Focus, Inc.<br>20 Industrial Dr. E., Unit 2<br>South Deerfield, MA 01373<br>413–586–4444<br>www.polarfocus.com | Submittal H8036—4:<br>EAW QX Series; 1 Over 1, Su<br>SAMPLE RIGGING CONFIC |                          |
| WORK.                                                                                                                                                                                                                                                                                                                                                                                                                                                  |                                                                                                                      | FILE:                                                                      | H8036-4.dwg              |
| COPYRIGHT (C) 2015 Polar Focus Inc                                                                                                                                                                                                                                                                                                                                                                                                                     | DRAWN BY:<br>Matt Shutta May—19—2015                                                                                 |                                                                            | жу. NO.<br>H8036-4 S-001 |
| COPYRIGHT © 2015 Polar Focus, Inc.<br>POLAR FOCUS® is a Registered Trademark of Polar Focus, Inc.                                                                                                                                                                                                                                                                                                                                                      | scale: N/O                                                                                                           | REV                                                                        | SIZE A SHEET 1 of 2      |