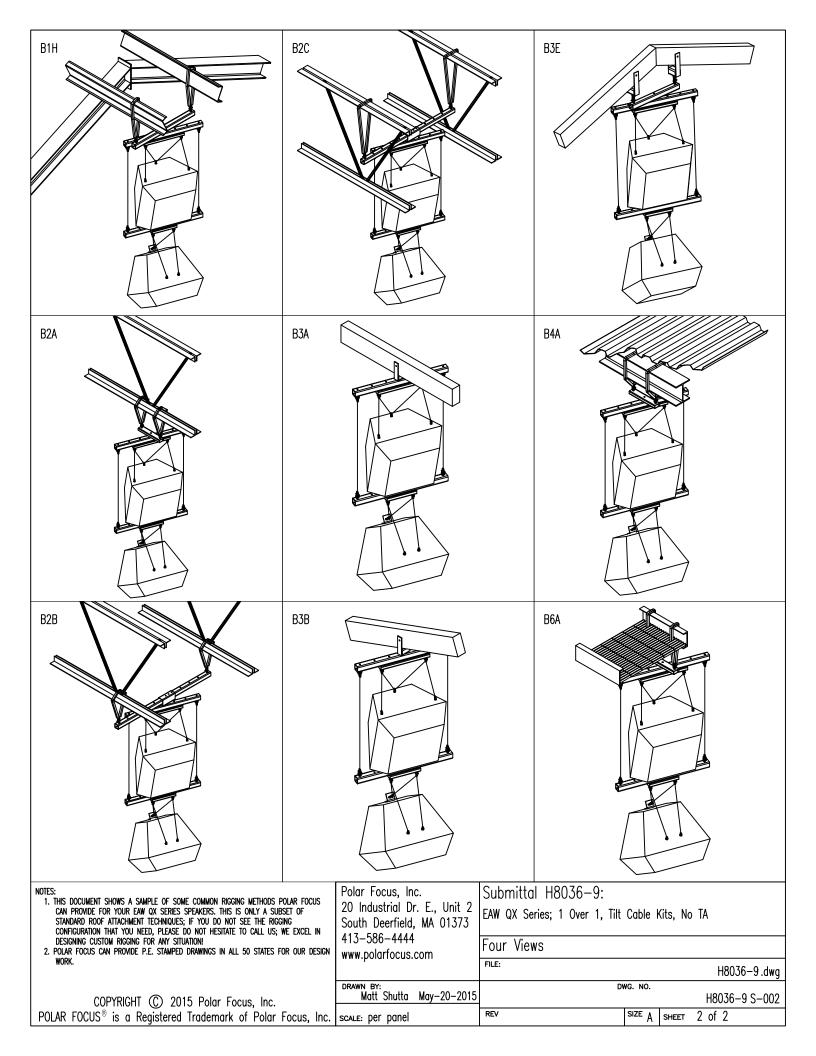

| 2 QX 5XX SERIES SPEAKERS ONE OVER ANOTHER WITH TILT CAU<br>TIME ALIGNMENT                                                                                                                                                                                                                                                                                         | BLE KITS & NO MECHANICAL                                                                       | B1C                           |              |
|-------------------------------------------------------------------------------------------------------------------------------------------------------------------------------------------------------------------------------------------------------------------------------------------------------------------------------------------------------------------|------------------------------------------------------------------------------------------------|-------------------------------|--------------|
|                                                                                                                                                                                                                                                                                                                                                                   |                                                                                                |                               |              |
|                                                                                                                                                                                                                                                                                                                                                                   |                                                                                                | B1F                           |              |
|                                                                                                                                                                                                                                                                                                                                                                   |                                                                                                | BIG                           |              |
| NOTES:<br>1. THIS DOCUMENT SHOWS A SAMPLE OF SOME COMMON RIGGING METHODS POLAR FOCUS<br>CAN PROVIDE FOR YOUR EAW QX SERIES SPEAKERS, THIS IS ONLY A SUBSET OF<br>STANDARD ROOF ATTACHMENT TECHNIQUES; IF YOU DO NOT SEE THE RIGGING<br>CONFIGURATION THAT YOU NEED, PLEASE DO NOT HESITATE TO CALL US; WE EXCEL IN<br>DESIGNING CUSTOM RIGGING FOR ANY SITUATION! | Polar Focus, Inc.<br>20 Industrial Dr. E., Unit 2<br>South Deerfield, MA 01373<br>413-586-4444 |                               |              |
| DESIGNING CUSTOM RIGGING FOR ANY STUATION!<br>2. POLAR FOCUS CAN PROVIDE P.E. STAMPED DRAWINGS IN ALL 50 STATES FOR OUR DESIGN<br>WORK.                                                                                                                                                                                                                           | www.polarfocus.com                                                                             | SAMPLE RIGGING CONFIGURATIONS |              |
|                                                                                                                                                                                                                                                                                                                                                                   |                                                                                                | FILE: DWG. NO.                | H8036-9.dwg  |
| COPYRIGHT © 2015 Polar Focus, Inc.                                                                                                                                                                                                                                                                                                                                | DRAWN BY:<br>Matt Shutta May—20—2015                                                           |                               | 3036–9 S–001 |
| POLAR FOCUS <sup>®</sup> is a Registered Trademark of Polar Focus, Inc.                                                                                                                                                                                                                                                                                           | SCALE: N/O                                                                                     | REV SIZE A SHEET 1 01         | 2            |