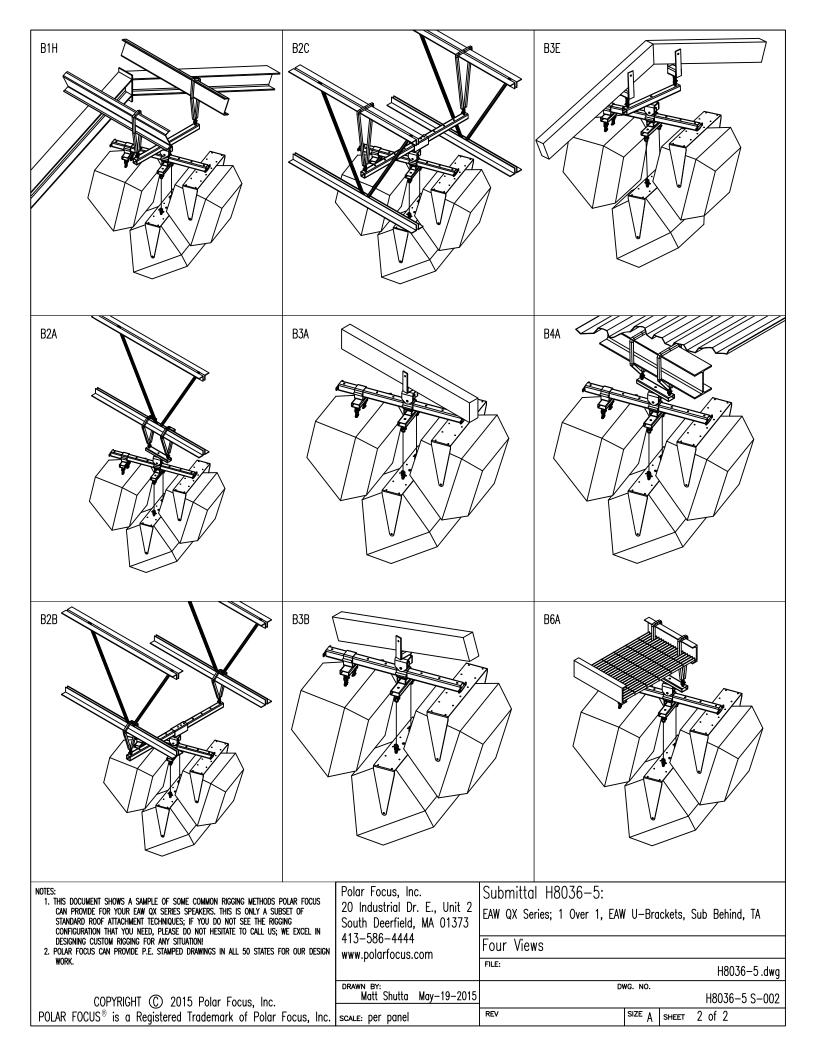

| 2 QX 5XX SERIES SPEAKERS ONE OVER ANOTHER WITH EAW U-<br>MECHANICAL TIME ALIGNMENT                                                                                                                                                                                                                                                                                                                                                                    | BRACKETS, QX118 BEHIND, &                                                                                            | B1C                                                                        |                                           |
|-------------------------------------------------------------------------------------------------------------------------------------------------------------------------------------------------------------------------------------------------------------------------------------------------------------------------------------------------------------------------------------------------------------------------------------------------------|----------------------------------------------------------------------------------------------------------------------|----------------------------------------------------------------------------|-------------------------------------------|
|                                                                                                                                                                                                                                                                                                                                                                                                                                                       |                                                                                                                      | BIF                                                                        |                                           |
|                                                                                                                                                                                                                                                                                                                                                                                                                                                       |                                                                                                                      | BIG                                                                        |                                           |
| NOTES:<br>1. THIS DOCUMENT SHOWS A SAMPLE OF SOME COMMON RIGGING METHODS POLAR FOCUS<br>CAN PROVIDE FOR YOUR EAW QX SERIES SPEAKERS. THIS IS ONLY A SUBSET OF<br>STANDARD ROOF ATTACHMENT TECHNIQUES; IF YOU DO NOT SEE THE RIGGING<br>CONFIGURATION THAT YOU NEED, PLEASE DO NOT HESITATE TO CALL US; WE EXCEL IN<br>DESIGNING CUSTOM RIGGING FOR ANY SITUATION!<br>2. POLAR FOCUS CAN PROVIDE P.E. STAMPED DRAWINGS IN ALL 50 STATES FOR OUR DESIGN | Polar Focus, Inc.<br>20 Industrial Dr. E., Unit 2<br>South Deerfield, MA 01373<br>413–586–4444<br>www.polarfocus.com | Submittal H8036-5:<br>EAW QX Series; 1 Over 1, EA<br>SAMPLE RIGGING CONFIG | W U-Brackets, Sub Behind, TA<br>GURATIONS |
| WORK.                                                                                                                                                                                                                                                                                                                                                                                                                                                 |                                                                                                                      | FILE:                                                                      | H8036-5.dwg                               |
| COPYRIGHT C 2015 Palar Facus Inc                                                                                                                                                                                                                                                                                                                                                                                                                      | DRAWN BY:<br>Matt Shutta May—19—2015                                                                                 |                                                                            | ожу. NO.<br>H8036—5 S—001                 |
| COPYRIGHT © 2015 Polar Focus, Inc.<br>POLAR FOCUS® is a Registered Trademark of Polar Focus, Inc.                                                                                                                                                                                                                                                                                                                                                     | scale: n/0                                                                                                           | REV                                                                        | SIZE A SHEET 1 of 2                       |