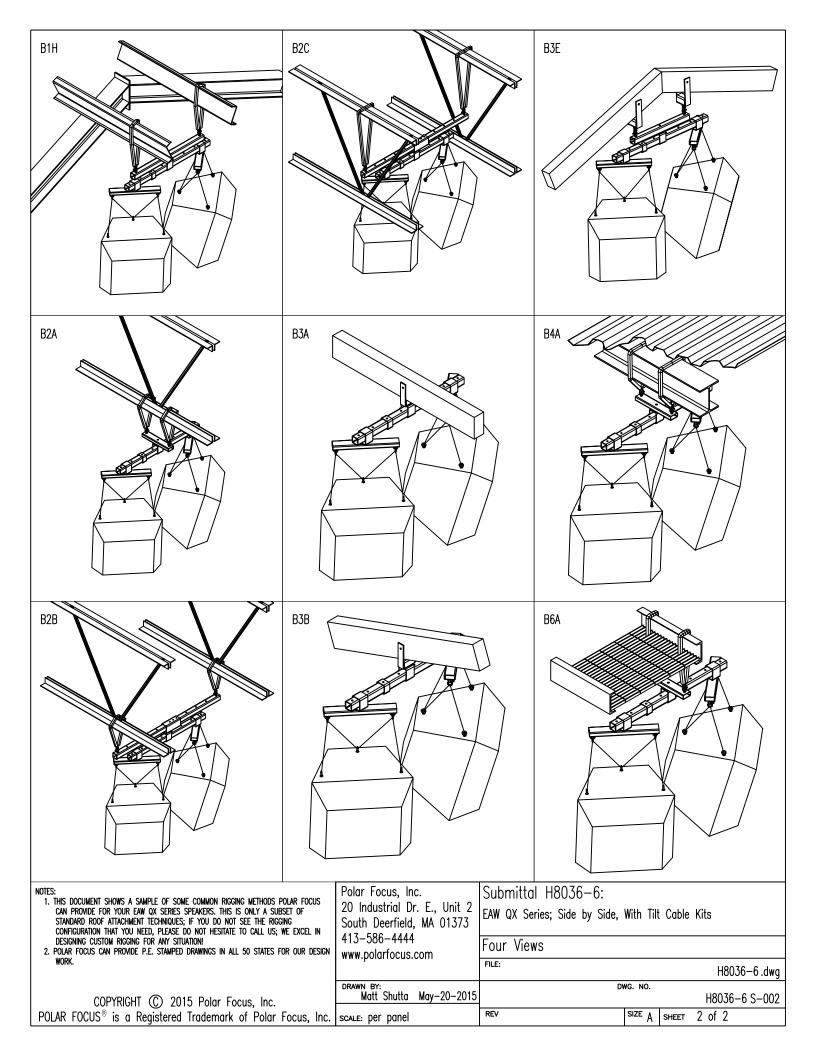

| 2 QX 5XX SERIES SPEAKERS SIDE BY SIDE WITH TILT CABLE KI                                                                                                                                                                                                                                                                                                          | S                                    | B1C                                                                      |
|-------------------------------------------------------------------------------------------------------------------------------------------------------------------------------------------------------------------------------------------------------------------------------------------------------------------------------------------------------------------|--------------------------------------|--------------------------------------------------------------------------|
|                                                                                                                                                                                                                                                                                                                                                                   |                                      |                                                                          |
|                                                                                                                                                                                                                                                                                                                                                                   |                                      | BIF                                                                      |
|                                                                                                                                                                                                                                                                                                                                                                   |                                      | B1G                                                                      |
|                                                                                                                                                                                                                                                                                                                                                                   |                                      |                                                                          |
| NOTES:<br>1. THIS DOCUMENT SHOWS A SAMPLE OF SOME COMMON RIGGING METHODS POLAR FOCUS<br>CAN PROVIDE FOR YOUR EAW QX SERIES SPEAKERS. THIS IS ONLY A SUBSET OF<br>STANDARD ROOF ATTACHMENT TECHNIQUES; IF YOU DO NOT SEE THE RIGGING<br>CONFIGURATION THAT YOU NEED, PLEASE DO NOT HESITATE TO CALL US; WE EXCEL IN<br>DESIGNING CUSTOM RIGGING FOR ANY SITUATION! | 00 Induction Dr. F. Illoct 0         |                                                                          |
| 2. POLAR FOCUS CAN PROVIDE P.E. STAMPED DRAWINGS IN ALL 50 STATES FOR OUR DESIGN WORK.                                                                                                                                                                                                                                                                            | www.polarfocus.com                   | SAMPLE RIGGING CONFIGURATIONS                                            |
|                                                                                                                                                                                                                                                                                                                                                                   | drawn by:<br>Matt Shutta May-20-2015 | нв036-6.dw<br>Dwg. no.                                                   |
| COPYRIGHT © 2015 Polar Focus, Inc.<br>POLAR FOCUS® is a Registered Trademark of Polar Focus, Inc.                                                                                                                                                                                                                                                                 |                                      | B         H8036-6 S-00           REV         SIZE A SHEET         1 of 2 |
| I ULAN I VOUD IS U NEGISLETEU TUUETIUTK UT FUTUT FUCUS, INC.                                                                                                                                                                                                                                                                                                      | SUALE: II U                          | A SHEEL I ULZ                                                            |