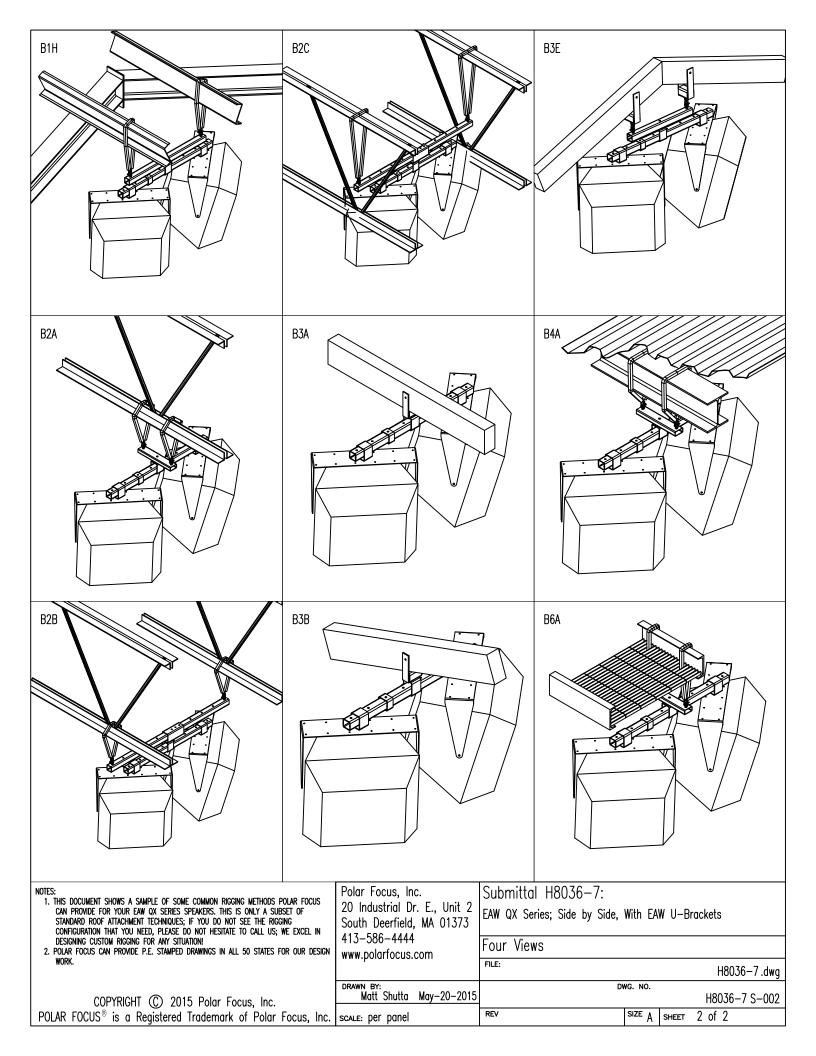

| 2 QX 5XX SERIES SPEAKERS SIDE BY SIDE WITH EAW U-BRACKI                                                                                                                                                                                                                                                                                                                                                                                                        | ETS                                                                                                                  | B1C                                                                                                     |
|----------------------------------------------------------------------------------------------------------------------------------------------------------------------------------------------------------------------------------------------------------------------------------------------------------------------------------------------------------------------------------------------------------------------------------------------------------------|----------------------------------------------------------------------------------------------------------------------|---------------------------------------------------------------------------------------------------------|
|                                                                                                                                                                                                                                                                                                                                                                                                                                                                | 0                                                                                                                    | B1F                                                                                                     |
|                                                                                                                                                                                                                                                                                                                                                                                                                                                                |                                                                                                                      | B1G                                                                                                     |
| NOTES:<br>1. THIS DOCUMENT SHOWS A SAMPLE OF SOME COMMON RIGGING METHODS POLAR FOCUS<br>CAN PROVIDE FOR YOUR EAW QX SERIES SPEAKERS. THIS IS ONLY A SUBSET OF<br>STANDARD ROOF ATTACHMENT TECHNIQUES; IF YOU DO NOT SEE THE RIGGING<br>CONFIGURATION THAT YOU NEED, PLEASE DO NOT HESITATE TO CALL US; WE EXCEL IN<br>DESIGNING CUSTOM RIGGING FOR ANY STITUTION!<br>2. POLAR FOCUS CAN PROVIDE P.E. STAMPED DRAWINGS IN ALL 50 STATES FOR OUR DESIGN<br>WORK. | Polar Focus, Inc.<br>20 Industrial Dr. E., Unit 2<br>South Deerfield, MA 01373<br>413–586–4444<br>www.polarfocus.com | Submittal H8036-7:<br>EAW QX Series; Side by Side, With EAW U-Brackets<br>SAMPLE RIGGING CONFIGURATIONS |
| COPYRIGHT (C) 2015 Polar Focus, Inc.<br>POLAR FOCUS® is a Registered Trademark of Polar Focus, Inc.                                                                                                                                                                                                                                                                                                                                                            | Drawn by:<br>Matt Shutta May—20—2015<br>scale: n/a                                                                   | DWG. NO.         H8036-7 S-001           REV         SIZE A         SHEET         1 of 2                |