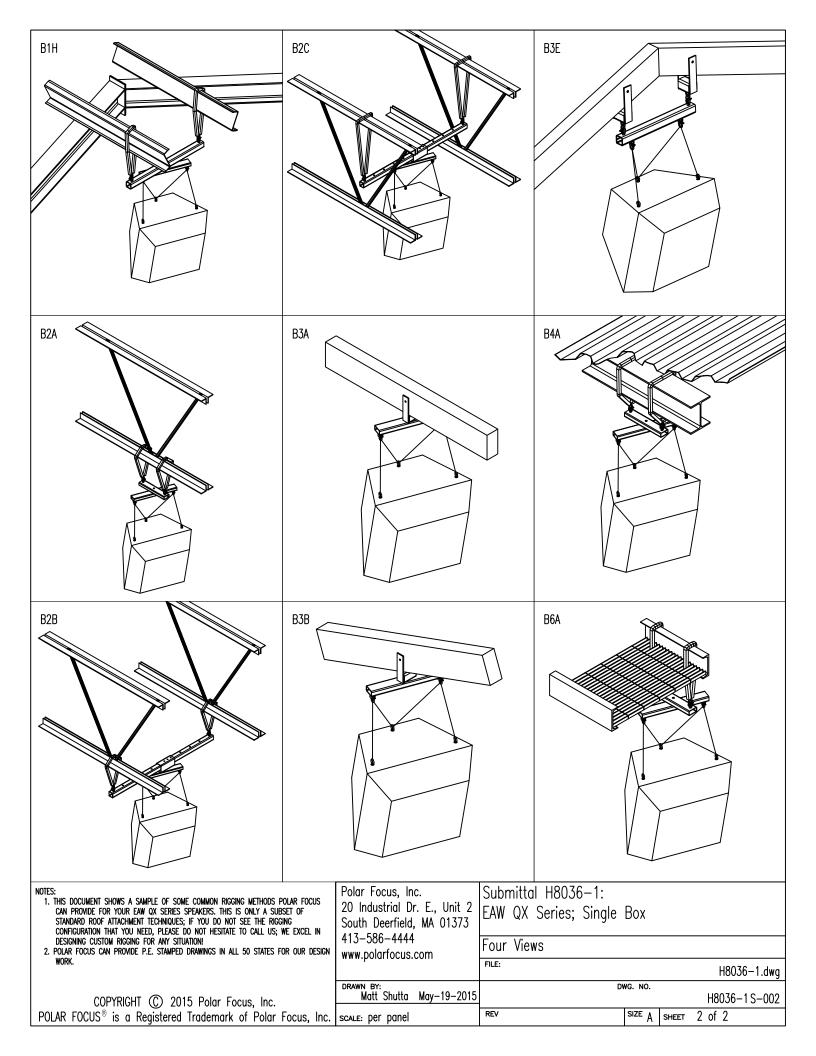

| SINGLE QX 5XX SERIES SPEAKER WITH ZBEAM HALF AND TILT C                                                                                                                                                                                                                                                                                                                                                                                                        | ABLE KIT                                                                                                             |          | BIC                                                     |              |
|----------------------------------------------------------------------------------------------------------------------------------------------------------------------------------------------------------------------------------------------------------------------------------------------------------------------------------------------------------------------------------------------------------------------------------------------------------------|----------------------------------------------------------------------------------------------------------------------|----------|---------------------------------------------------------|--------------|
|                                                                                                                                                                                                                                                                                                                                                                                                                                                                |                                                                                                                      |          | B1F                                                     |              |
|                                                                                                                                                                                                                                                                                                                                                                                                                                                                |                                                                                                                      |          | BIG                                                     |              |
| NOTES:<br>1. THIS DOCUMENT SHOWS A SAMPLE OF SOME COMMON RICGING METHODS POLAR FOCUS<br>CAN PROVIDE FOR YOUR EAW QX SERIES SPEAKERS. THIS IS ONLY A SUBSET OF<br>STANDARD ROOF ATTACHMENT TECHNIQUES; IF YOU DO NOT SEE THE RIGGING<br>CONFIGURATION THAT YOU NEED, PLEASE DO NOT HESITATE TO CALL US; WE EXCEL IN<br>DESIGNING CUSTOM RIGGING FOR ANY SITUATION!<br>2. POLAR FOCUS CAN PROVIDE P.E. STAMPED DRAWINGS IN ALL 50 STATES FOR OUR DESIGN<br>WORK. | Polar Focus, Inc.<br>20 Industrial Dr. E., Unit 2<br>South Deerfield, MA 01373<br>413–586–4444<br>www.polarfocus.com | EAW QX S | H8036–1:<br>Series; Single Box<br>IGGING CONFIGURATIONS |              |
|                                                                                                                                                                                                                                                                                                                                                                                                                                                                | DRAWN BY-                                                                                                            |          | DWG. NO.                                                | H8036-1.dwg  |
| COPYRIGHT © 2015 Polar Focus, Inc.<br>POLAR FOCUS® is a Registered Trademark of Polar Focus, Inc.                                                                                                                                                                                                                                                                                                                                                              | DRAWN BY:<br>Matt Shutta May—19—2015                                                                                 |          |                                                         | H8036-1S-001 |
| POLAR FOCUS <sup>®</sup> is a Registered Trademark of Polar Focus, Inc.                                                                                                                                                                                                                                                                                                                                                                                        | scale: n/a                                                                                                           | REV      | SIZE A SHEET                                            | 1 of 2       |