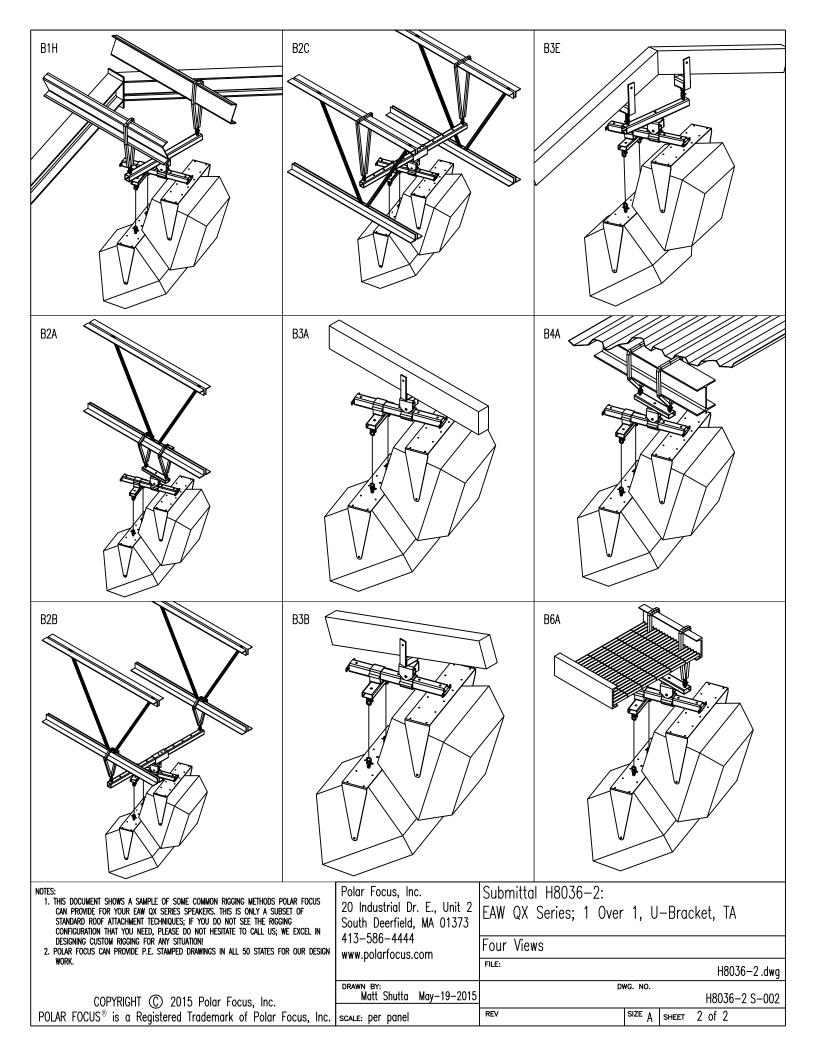

|                                                                                                                                                                                                                                                                                                                                                                                                                                                                |                                                                                                                      | 1                                                                    |                         |
|----------------------------------------------------------------------------------------------------------------------------------------------------------------------------------------------------------------------------------------------------------------------------------------------------------------------------------------------------------------------------------------------------------------------------------------------------------------|----------------------------------------------------------------------------------------------------------------------|----------------------------------------------------------------------|-------------------------|
| 2 QX 5XX SERIES SPEAKERS ONE OVER ANOTHER, WITH EAW U-<br>TIME ALIGNMENT                                                                                                                                                                                                                                                                                                                                                                                       | -BRACKETS & MECHANICAL                                                                                               | B1C                                                                  |                         |
|                                                                                                                                                                                                                                                                                                                                                                                                                                                                |                                                                                                                      | BIF                                                                  |                         |
|                                                                                                                                                                                                                                                                                                                                                                                                                                                                |                                                                                                                      | BIG                                                                  |                         |
| NOTES:<br>1. THIS DOCUMENT SHOWS A SAMPLE OF SOME COMMON RIGGING METHODS POLAR FOCUS<br>CAN PROVIDE FOR YOUR EAW QX SERIES SPEAKERS. THIS IS ONLY A SUBSET OF<br>STANDARD ROOF ATTACHMENT TECHNIQUES; IF YOU DO NOT SEE THE RIGGING<br>CONFIGURATION THAT YOU NEED, PLEASE DO NOT HESITATE TO CALL US; WE EXCEL IN<br>DESIGNING CUSTOM RIGGING FOR ANY STULATION!<br>2. POLAR FOCUS CAN PROVIDE P.E. STAMPED DRAWINGS IN ALL 50 STATES FOR OUR DESIGN<br>WORK. | Polar Focus, Inc.<br>20 Industrial Dr. E., Unit 2<br>South Deerfield, MA 01373<br>413–586–4444<br>www.polarfocus.com | Submittal H8036–2:<br>EAW QX Series; 1 Over<br>SAMPLE RIGGING CONFIG | GURATIONS               |
|                                                                                                                                                                                                                                                                                                                                                                                                                                                                | DRAWN BY:                                                                                                            | r                                                                    | H8036—2.dwg<br>ржд. No. |
| COPYRIGHT © 2015 Polar Focus, Inc.                                                                                                                                                                                                                                                                                                                                                                                                                             | DRAWN BY:<br>Matt Shutta May—19—2015                                                                                 | L                                                                    | H8036-2 S-001           |
| POLAR FOCUS <sup>®</sup> is a Registered Trademark of Polar Focus, Inc.                                                                                                                                                                                                                                                                                                                                                                                        |                                                                                                                      | REV                                                                  | SIZE A SHEET 1 OF 2     |