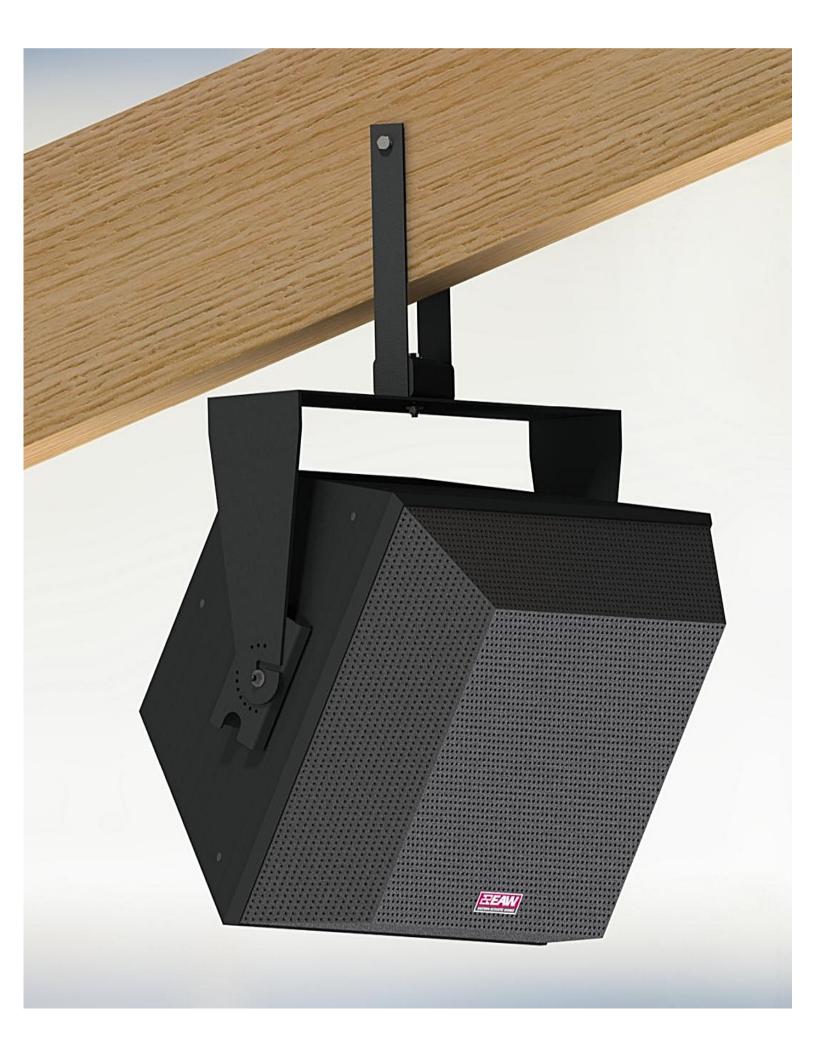

| SINGLE QX 5XX SERIES SPEAKER WITH ZBEAM HALF AND TILT C                                                                                                                                                                                                                                                                                                                                                                                                        | ABLE KIT                                                                                                             |          | BIC                                                     |              |
|----------------------------------------------------------------------------------------------------------------------------------------------------------------------------------------------------------------------------------------------------------------------------------------------------------------------------------------------------------------------------------------------------------------------------------------------------------------|----------------------------------------------------------------------------------------------------------------------|----------|---------------------------------------------------------|--------------|
|                                                                                                                                                                                                                                                                                                                                                                                                                                                                |                                                                                                                      |          | B1F                                                     |              |
|                                                                                                                                                                                                                                                                                                                                                                                                                                                                |                                                                                                                      |          | BIG                                                     |              |
| NOTES:<br>1. THIS DOCUMENT SHOWS A SAMPLE OF SOME COMMON RICGING METHODS POLAR FOCUS<br>CAN PROVIDE FOR YOUR EAW QX SERIES SPEAKERS. THIS IS ONLY A SUBSET OF<br>STANDARD ROOF ATTACHMENT TECHNIQUES; IF YOU DO NOT SEE THE RIGGING<br>CONFIGURATION THAT YOU NEED, PLEASE DO NOT HESITATE TO CALL US; WE EXCEL IN<br>DESIGNING CUSTOM RIGGING FOR ANY SITUATION!<br>2. POLAR FOCUS CAN PROVIDE P.E. STAMPED DRAWINGS IN ALL 50 STATES FOR OUR DESIGN<br>WORK. | Polar Focus, Inc.<br>20 Industrial Dr. E., Unit 2<br>South Deerfield, MA 01373<br>413–586–4444<br>www.polarfocus.com | EAW QX S | H8036–1:<br>Series; Single Box<br>IGGING CONFIGURATIONS |              |
|                                                                                                                                                                                                                                                                                                                                                                                                                                                                | DRAWN BY-                                                                                                            |          | DWG. NO.                                                | H8036-1.dwg  |
| COPYRIGHT © 2015 Polar Focus, Inc.<br>POLAR FOCUS® is a Registered Trademark of Polar Focus, Inc.                                                                                                                                                                                                                                                                                                                                                              | DRAWN BY:<br>Matt Shutta May—19—2015                                                                                 |          |                                                         | H8036-1S-001 |
| POLAR FOCUS <sup>®</sup> is a Registered Trademark of Polar Focus, Inc.                                                                                                                                                                                                                                                                                                                                                                                        | scale: n/a                                                                                                           | REV      | SIZE A SHEET                                            | 1 of 2       |